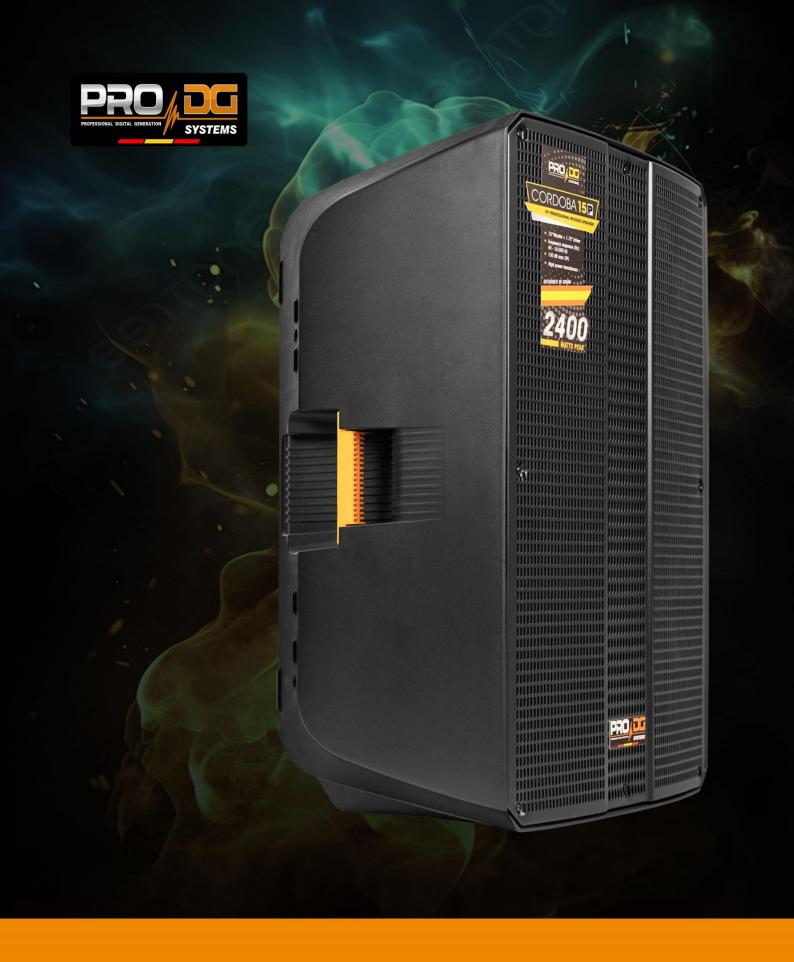

**CORDOBA 15 P** is a passive multipurpose system with 600 W RMS, composed by one woofer of 15" and one compression driver of 1.75".

Extremely versatile, it can be used as conventional PA or reinforcement system, wall and ceiling installation, or as stage monitor.

Ideal for small band, orchestra, corporate events, as well as for holding events in houses of worship and leisure places, thanks to its flexibility of use.

Easy to transport thanks to its ergonomic design, its modern appearance offers a pleasant visual impact.

# **Technical datasheet.**

| CORDOBA 15 P                        |                                                            |
|-------------------------------------|------------------------------------------------------------|
| Power handling                      | 2400 W peak / 1200 W program / 600 W RMS.                  |
| Max SPL calculation                 | 1m / 124 dB continuous / 127 dB program / 130 dB peak.     |
| Frequency range                     | 45 - 18000 Hz.                                             |
| Dispersion angle                    | 90ºx60º.                                                   |
| Components                          | Woofer of 15" + compression driver of 1.75"                |
| Connectors                          | 2 x Speakon NL4 MP.                                        |
| Rigging points                      | 2 x M8 (located at the bottom)                             |
| Dimensions (Height x Width x Depth) | 695 x 420 x 380 mm (27,36 x 16,53 x 14,96 in)              |
| Weight                              | 19 Kg (41,89 lbs) net / 20,5 Kg (45,19 lbs) with packaging |