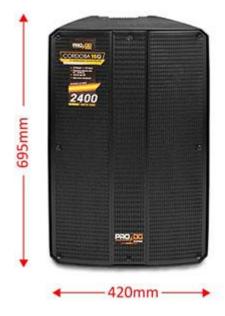

**CORDOBA 15 P** is a passive multipurpose system with 600 W RMS, composed by one woofer of 15" and one compression driver of 1.75".

Extremely versatile, it can be used as conventional PA or reinforcement system, wall and ceiling installation, or as stage monitor.

# **Technical datasheet.**

| CORDOBA 15 P                        |                                                            |
|-------------------------------------|------------------------------------------------------------|
| Power handling                      | 2400 W peak / 1200 W program / 600 W RMS.                  |
| Max SPL calculation                 | 1m / 124 dB continuous / 127 dB program / 130 dB peak.     |
| Frequency range                     | 45 - 18000 Hz.                                             |
| Dispersion angle                    | 90ºx60º.                                                   |
| Components                          | Woofer of 15" + compression driver of 1.75"                |
| Connectors                          | 2 x Speakon NL4 MP.                                        |
| Rigging points                      | 2 x M8 (located at the bottom)                             |
| Dimensions (Height x Width x Depth) | 695 x 420 x 380 mm (27,36 x 16,53 x 14,96 in)              |
| Weight                              | 19 Kg (41,89 lbs) net / 20,5 Kg (45,19 lbs) with packaging |