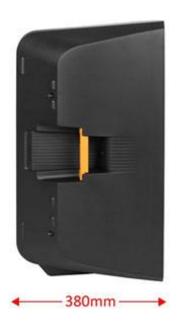

# **Technical datasheet.**

| CORDOBA 15 P                        |                                                            |
|-------------------------------------|------------------------------------------------------------|
| Power handling                      | 2400 W peak / 1200 W program / 600 W RMS.                  |
| Max SPL calculation                 | 1m / 124 dB continuous / 127 dB program / 130 dB peak.     |
| Frequency range                     | 45 - 18000 Hz.                                             |
| Dispersion angle                    | 90ºx60º.                                                   |
| Components                          | Woofer of 15" + compression driver of 1.75"                |
| Connectors                          | 2 x Speakon NL4 MP.                                        |
| Rigging points                      | 2 x M8 (located at the bottom)                             |
| Dimensions (Height x Width x Depth) | 695 x 420 x 380 mm (27,36 x 16,53 x 14,96 in)              |
| Weight                              | 19 Kg (41,89 lbs) net / 20,5 Kg (45,19 lbs) with packaging |