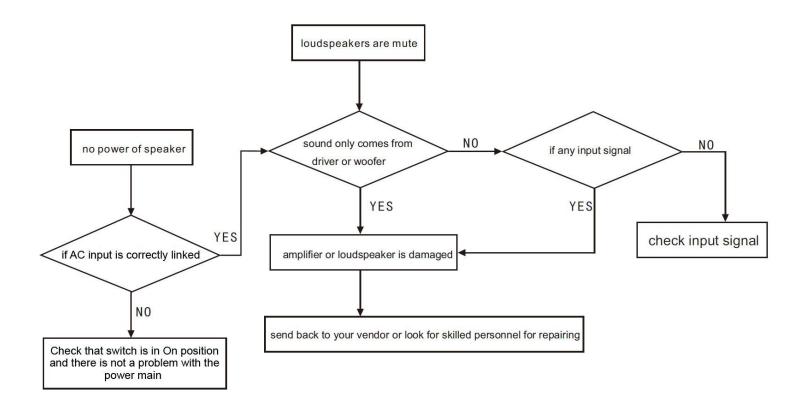

netic material. Consult your doctor on whether this might affect your implantable medical device.



Contains small parts which may be a choking hazard. Not suitable for children under age 3.

**CORDOBA 15 P** is a passive multipurpose system with 600 W RMS, composed by one woofer of 15" and one compression driver of 1.75".





Extremely versatile, it can be used as conventional PA or reinforcement system, wall and ceiling installation, or as stage monitor.





Ideal for small band, orchestra, corporate events, as well as for holding events in houses of worship and leisure places, thanks to its flexibility of use.

Easy to transport thanks to its ergonomic design, its modern appearance offers a pleasant visual impact.

# Installation examples.



# What to do against possible problems.



# **Technical datasheet.**

| CORDOBA 15 P                        |                                                            |
|-------------------------------------|------------------------------------------------------------|
| Power handling                      | 2400 W peak / 1200 W program / 600 W RMS.                  |
| Max SPL calculation                 | 1m / 124 dB continuous / 127 dB program / 130 dB peak.     |
| Frequency range                     | 45 - 18000 Hz.                                             |
| Dispersion angle                    | 90ºx60º.                                                   |
| Components                          | Woofer of 15" + compression driver of 1.75"                |
| Connectors                          | 2 x Speakon NL4 MP.