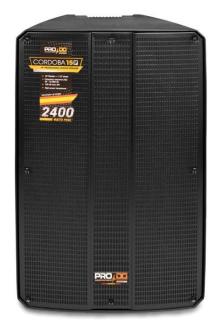

**CORDOBA 15 P** is a passive multipurpose system with 600 W RMS, composed by one woofer of 15" and one compression driver of 1.75".

Extremely versatile, it can be used as conventional PA or reinforcement system, wall and ceiling installation, or as stage monitor.

# **Technical datasheet.**

| CORDOBA 15 P                        |                                                            |
|-------------------------------------|------------------------------------------------------------|
| Power handling                      | 2400 W peak / 1200 W program / 600 W RMS.                  |
| Max SPL calculation                 | 1m / 124 dB continuous / 127 dB program / 130 dB peak.     |
| Frequency range                     | 45 - 18000 Hz.                                             |
| Dispersion angle                    | 90ºx60º.                                                   |
| Components                          | Woofer of 15" + compression driver of 1.75"                |
| Connectors                          | 2 x Speakon NL4 MP.                                        |
| Rigging points                      | 2 x M8 (located at the bottom)                             |
| Dimensions (Height x Width x Depth) | 695 x 420 x 380 mm (27,36 x 16,53 x 14,96 in)              |
| Weight                              | 19 Kg (41,89 lbs) net / 20,5 Kg (45,19 lbs) with packaging |