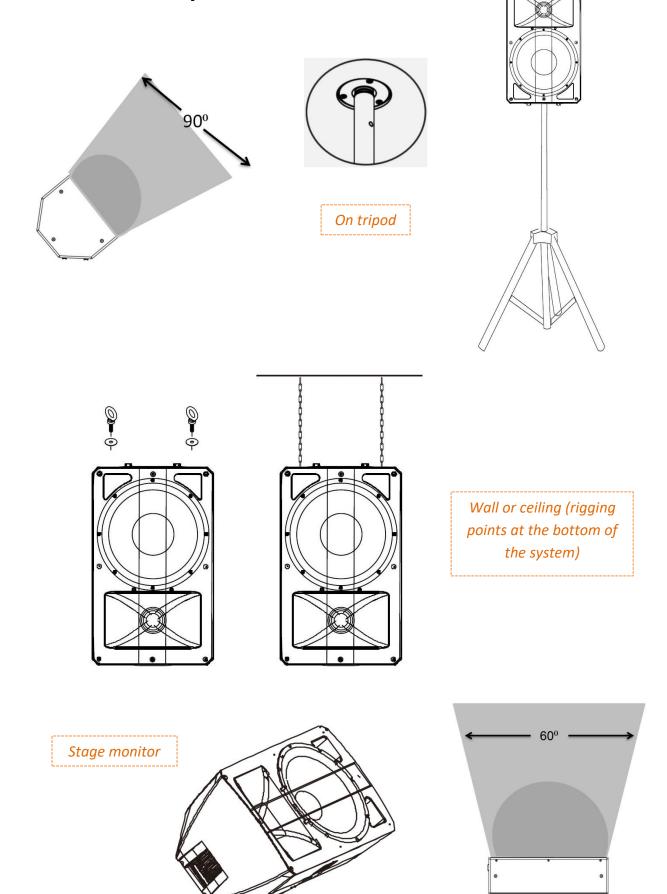

# Installation examples.

**CORDOBA 15 P** is a passive multipurpose system with 600 W RMS, composed by one woofer of 15" and one compression driver of 1.75".

Extremely versatile, it can be used as conventional PA or reinforcement system, wall and ceiling installation, or as stage monitor.